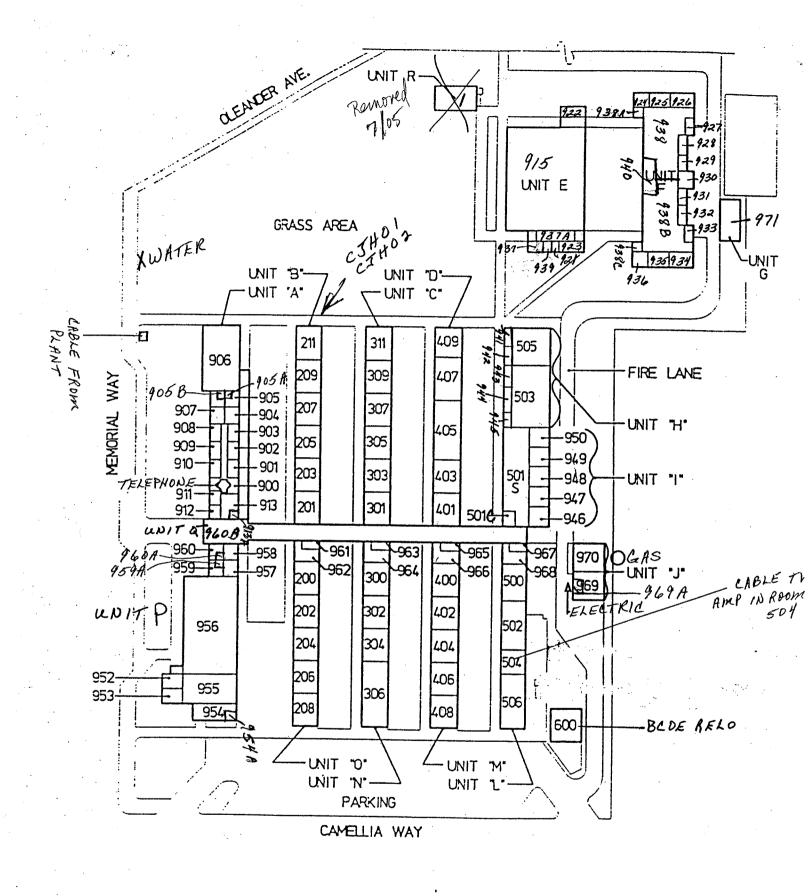

Site Sampled:

Location: Date Sampled: Number of Samples: Chico Junior High

End of 200 Wing Exterior (Drinking Fountain) February 14, 2006 Two – #CJH01 – Asbestos #CJH02 – Lead

Thank you for your prompt response to this request.